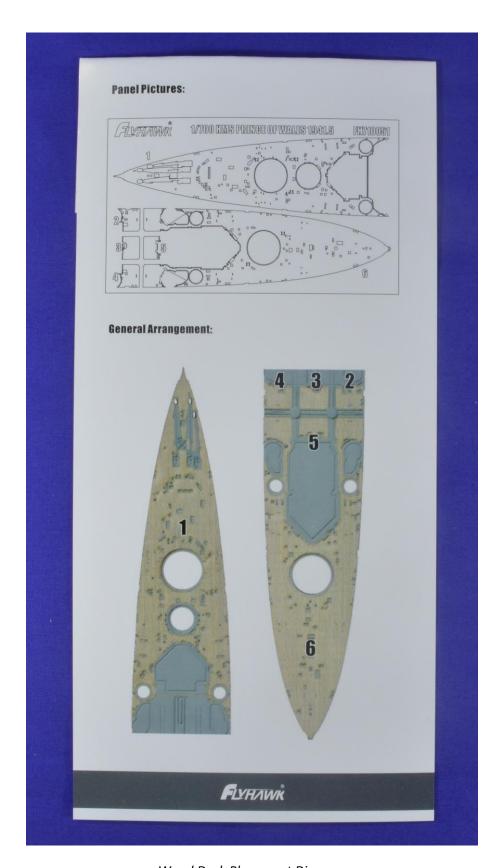

A diagram is included that shows precisely where each piece is to be fitted.

---- Wood decks -----

--- Wood Deck Placement Diagram ---