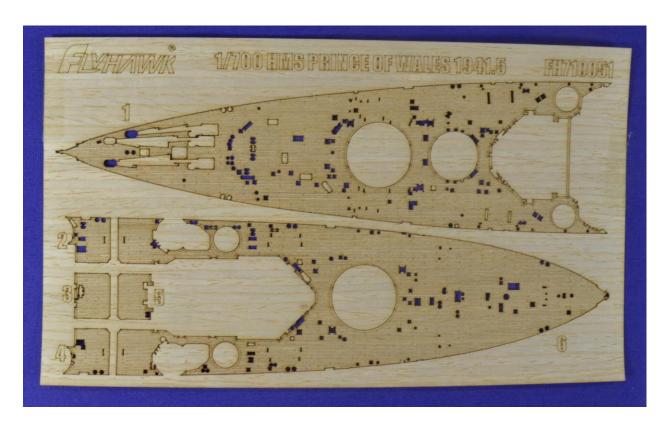

## HMS Prince of Wales 1941.5 Deck Sheet - FH710051:

This well-crafted deck set contains parts for the Main and Hangar decks. The decks have finely detailed deck planking and are extremely thin with self-adhesive on the back. With very few exceptions, the cutouts for the deck detail are already done, leaving very little work for the modeller to fit the deck pieces. When ready to fit the deck, simply peel the cover of the self-adhesive on the back and fix to the deck.

A diagram is included that shows precisely where each piece is to be fitted.

---- Wood decks -----

--- Wood Deck Placement Diagram ---